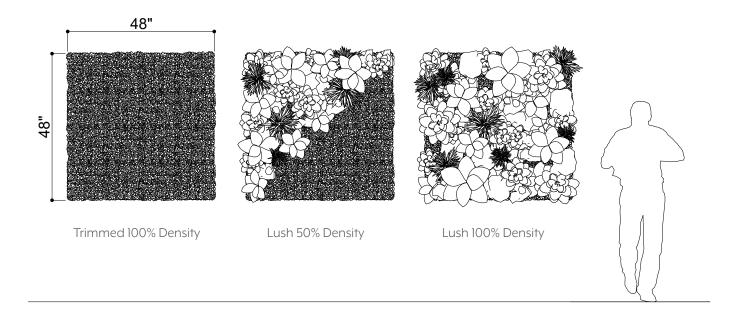

#### **GREENERY CONFIGURATIONS**

#### THERMALEAF® FOLIAGE SYSTEMS

We offer foliage systems for every project and environment type, ranging from live plants to preserved options, to long-lasting replica greenery. Interior vegetation must pass strict fire codes, and ThermaLeaf® greenery ensures fire code compliance as the safest commercially available foliage - that means complete design flexibility with guaranteed feasibility.

#### **REPLICA GREENERY**

Replica greenery is the most versatile indoor foliage system, with a massive variety of plant types that can be mixed and matched regardless of atmospheric conditions.

#### PRESERVED GREENERY

Preserved greenery maintains the appearance of live plants with less ongoing maintenance. While not every plant can be preserved, certain fronds and reindeer moss remain incredibly popular choices.

#### LIVE GREENERY

Live greenery has a soothing presence and invokes a greater sense of wellness and sustainability. Some conditions may limit the viability of live greenery, as it is climate-sensitive and requires ongoing care.