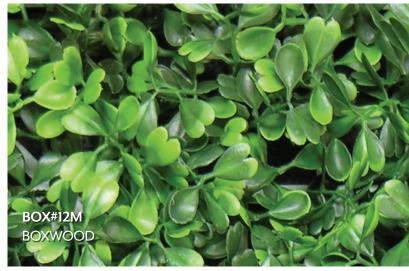

#### **REPLICA GREENERY**

Replica greenery is the most versatile indoor foliage system, with a massive variety of plant types that can be mixed and matched regardless of atmospheric conditions.