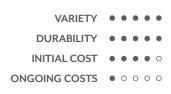

#### **REPLICA GREENERY**

Replica greenery is the most versatile indoor foliage system, with a massive variety of plant types that can be mixed and matched regardless of atmospheric conditions.

#### PRESERVED GREENERY

Preserved greenery maintains the appearance of live plants with less ongoing maintenance. While not every plant can be preserved, certain fronds and reindeer moss remain incredibly popular choices.

#### LIVE GREENERY

Live greenery has a soothing presence and invokes a greater sense of wellness and sustainability. Some conditions may limit the viability of live greenery, as it is climate-sensitive and requires ongoing care.