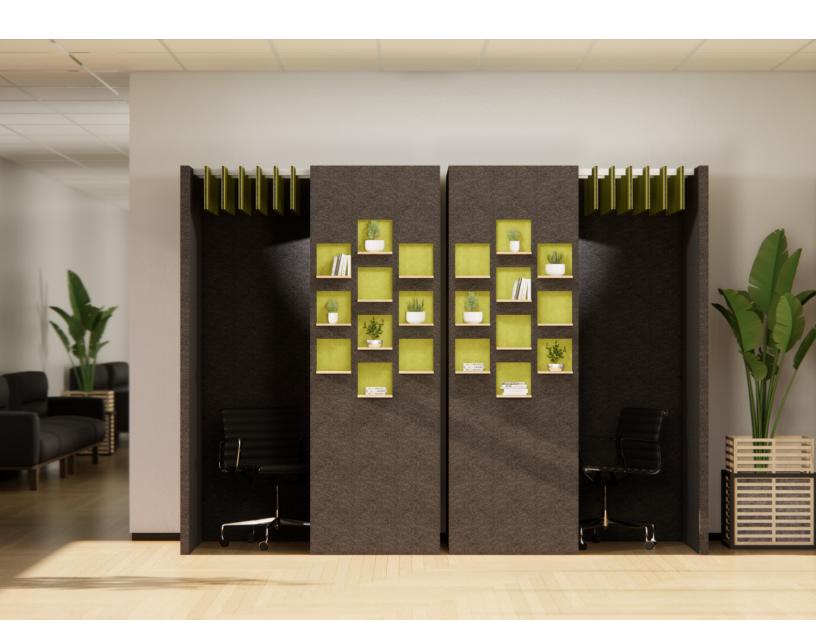

### INTRODUCTION

The Plantscape Quiet Stand is a beautiful free standing booth that helps to create smaller workspaces within a larger space. Inspired by the hispanic casetas at fairs, this solution works in any environment and brings life to your office.



















### EXPERIENCE **SHELTER**

The sense of protection one gets from even the smallest of enclosures is massive. Even when open to a side entirely one feels much more safe and private. This is a valuable experience to be able to create for multiple applications.



#### PERSPECTIVE VIEW





### ELEVATIONS



1 ELEVATION 1



#### **GREENERY CONFIGURATIONS**







#### THERMALEAF® FOLIAGE SYSTEMS

We offer foliage systems for every project and environment type, ranging from live plants to preserved options, to long-las