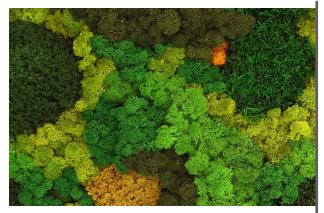

#### PRESERVED GREENERY

Preserved greenery maintains the appearance of live plants with less ongoing maintenance. While not every plant can be preserved, certain fronds and reindeer moss remain incredibly popular choices.