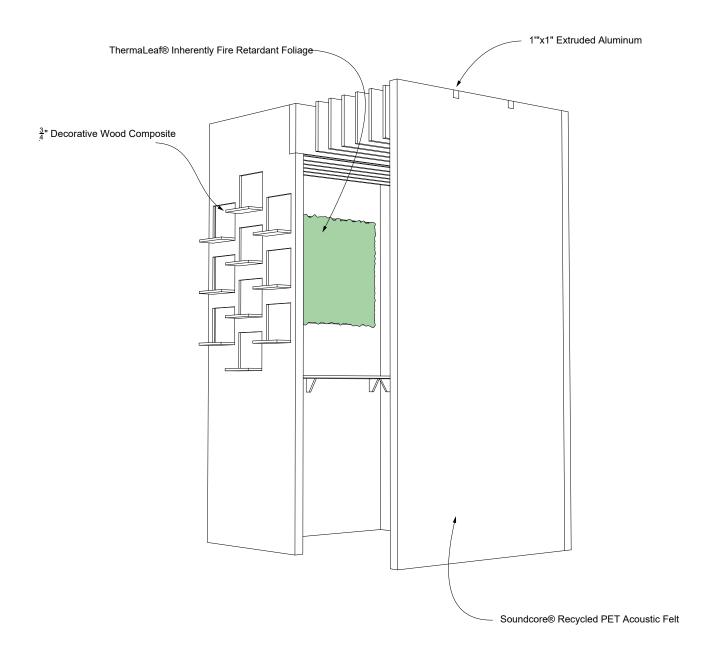

#### PERSPECTIVE VIEW

### SPECIFICATIONS

| PRODUCT ID     | BIO-BLB-001                                                                          |
|----------------|--------------------------------------------------------------------------------------|
| CONTENT        | ThermaLeaf® Inherently Fire Retardant Foliage, Soundcore® Recycled PET Acoustic Felt |
| DURABILITY     | Impact resistant, shock absorbant                                                    |
| WEATHERING     | Non-deteriorating, non-hygroscopic, colorfast                                        |
| MAINTENANCE    | Clean with vacuum or light dusting                                                   |
| WARRANTY       | Comes with industry-leading standard warranty                                        |
| ENVIRONMENTAL  | LEEDv4, VOC free, 100% recyclable, non-toxic, non-allergenic, anti-microbial         |
| INSTALLATION   | Plantscape Installation Systems are product specific                                 |
| ACOUSTICS      | Provides acoustic dampening                                                          |
| FLAMMABILITY   | ASTM E84: Class A                                                                    |
| SUSTAINABILITY | Made from 60% recycled content and is 100% recyclable                                |