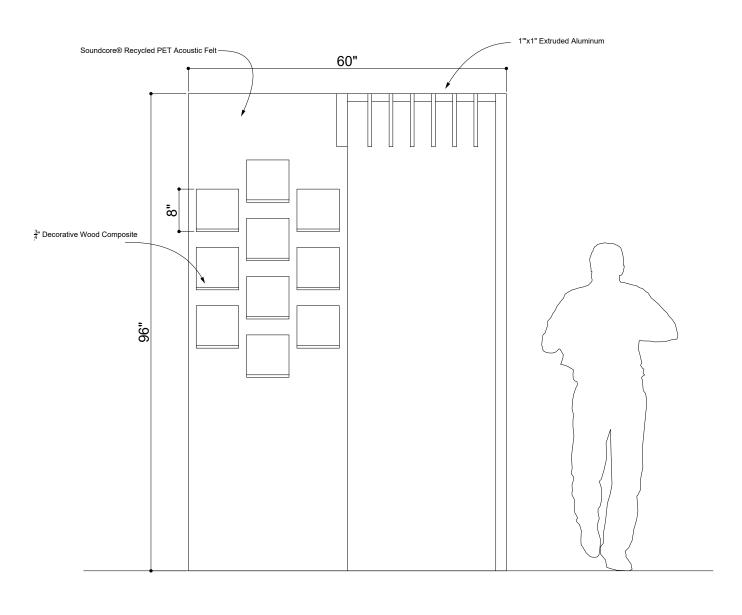

### ELEVATIONS

1 ELEVATION 1

### SPECIFICATIONS

| PRODUCT ID     | BIO-BLB-001                                                                          |
|----------------|--------------------------------------------------------------------------------------|
| CONTENT        | ThermaLeaf® Inherently Fire Retardant Foliage, Soundcore® Recycled PET Acoustic Felt |
| DURABILITY     | Impact resistant, shock absorbant                                                    |
| WEATHERING     | Non-deteriorating, non-hygroscopic, colorfast                                        |
| MAINTENANCE    | Clean with vacuum or light dusting                                                   |
| WARRANTY       | Comes with industry-leading standard warranty                                        |
| ENVIRONMENTAL  | LEEDv4, VOC free, 100% recyclable, non-toxic, non-allergenic, anti-microbial         |
| INSTALLATION   | Plantscape Installation Systems are product specific                                 |
| ACOUSTICS      | Provides acoustic dampening                                                          |
| FLAMMABILITY   | ASTM E84: Class A                                                                    |
| SUSTAINABILITY | Made from 60% recycled content and is 100% recyclable                                |