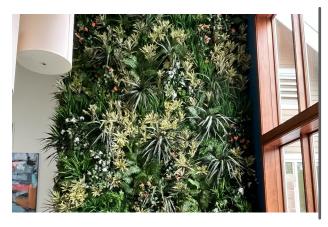

#### THERMALEAF® FOLIAGE SYSTEMS

We offer foliage systems for every project and environment type, ranging from live plants to preserved options, to long-lasting replica greenery. Interior vegetation must pass strict fire codes, and ThermaLeaf® greenery ensures fire code compliance as the safest commercially available foliage - that means complete design flexibility with guaranteed feasibility.

#### **REPLICA GREENERY**

Replica greenery is the most versatile indoor foliage system, with a massive variety of plant types that can be mixed and matched regardless of atmospheric conditions.

#### PRESERVED GREENERY

Preserved greenery maintains the appearance of live plants with less ongoing maintenance. While not every plant can be preserved, certain fronds and reindeer moss remain incredibly popular choices.

#### LIVE GREENERY

Live greenery has a soothing presence and invokes a greater sense of wellness and sustainability. Some conditions may limit the viability of live greenery, as it is climate-sensitive and requires ongoing care.