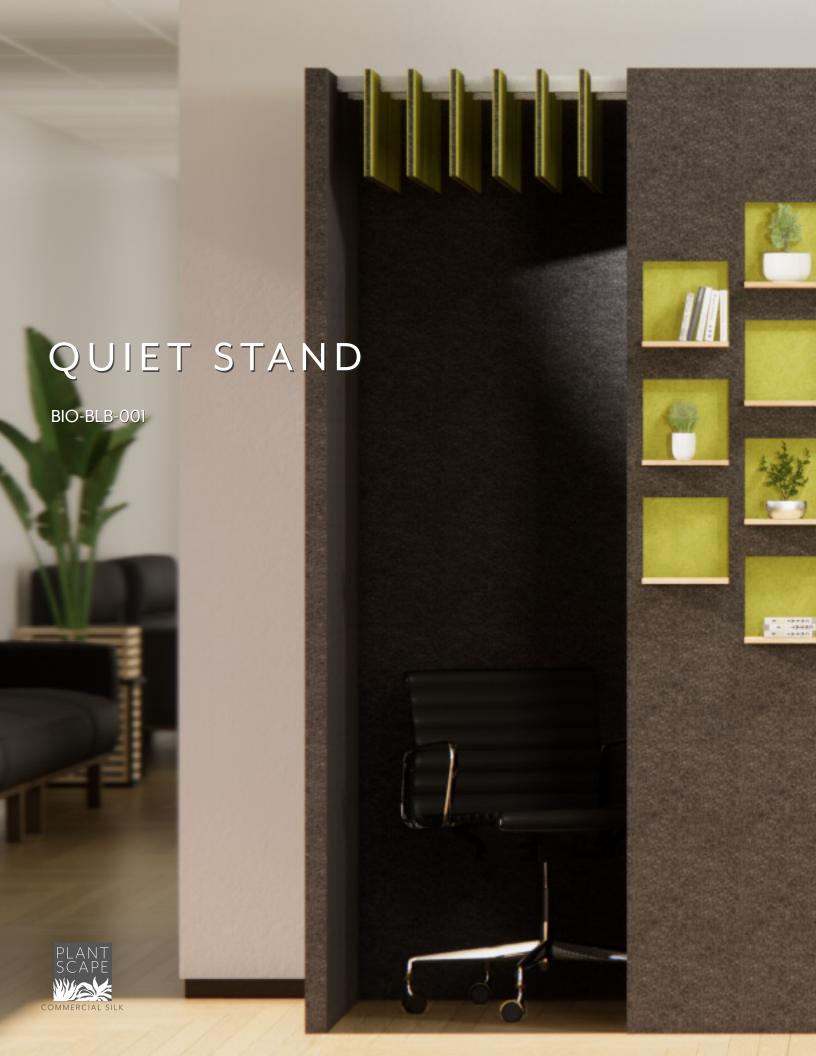

### INTRODUCTION

The Plantscape Quiet Stand is a beautiful free standing booth that helps to create smaller workspaces within a larger space. Inspired by the hispanic casetas at fairs, this solution works in any environment and brings life to your office.

### EXPERIENCE **SHELTER**

The sense of protection one gets from even the smallest of enclosures is massive. Even when open to a side entirely one feels much more safe and private. This is a valuable experience to be able to create for multiple applications.

#### PERSPECTIVE VIEW