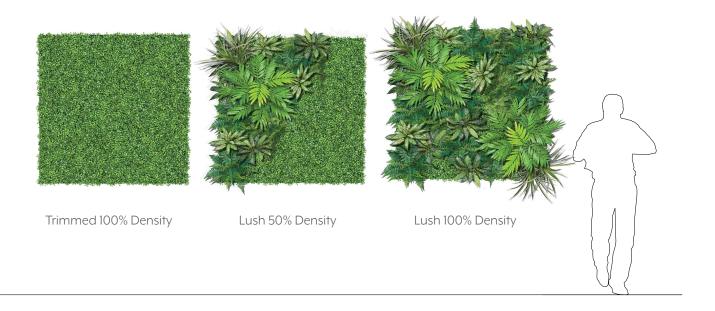

### INTRODUCTION

The Plantscape Quiet Stand is a beautiful free standing booth that helps to create smaller workspaces within a larger space. Inspired by the hispanic casetas at fairs, this solution works in any environment and brings life to your office.



















### EXPERIENCE **SHELTER**

The sense of protection one gets from even the smallest of enclosures is massive. Even when open to a side entirely one feels much more safe and private. This is a valuable experience to be able to create for multiple applications.



#### PERSPECTIVE VIEW





### ELEVATIONS



1 ELEVATION 1



#### **GREENERY CONFIGURATIONS**







#### THERMALEAF® FOLIAGE SYSTEMS

We offer foliage systems for every project and environment type, ranging from live plants to preserved options, to long-lasting replica greenery. Interior vegetation must pass strict fire codes, and ThermaLeaf® greenery ensures fire code compliance as the safest commercially available foliage - that means complete design flexibility with guaranteed feasibility.



#### **REPLICA GREENERY**

Replica greenery is the most versatile indoor foliage system, with a massive variety of plant types that can be mixed and matched regardless of atmospheric conditions.







#### PRESERVED GREENERY

Preserved greenery maintains the appearance of live plants with less ongoing maintenance. While not every plant can be preserved, certain fronds and reindeer moss remai