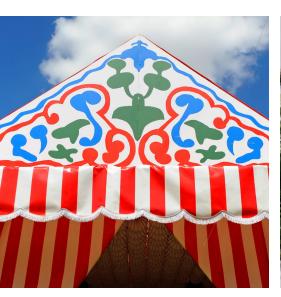

### INTRODUCTION

The Plantscape Quiet Stand is a beautiful free standing booth that helps to create smaller workspaces within a larger space. Inspired by the hispanic casetas at fairs, this solution works in any environment and brings life to your office.

### EXPERIENCE **SHELTER**

The sense of protection one gets from even the smallest of enclosures is massive. Even when open to a side entirely one feels much more safe and private. This is a valuable experience to be able to create for multiple applications.