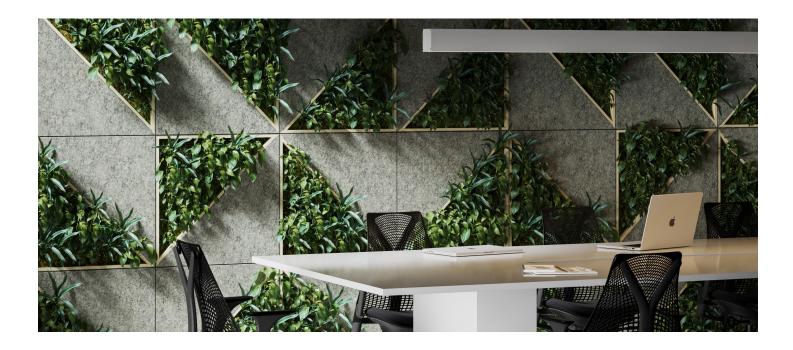

#### THERMALEAF® FOLIAGE SYSTEMS

We offer foliage systems for every project and environment type, ranging from live plants to preserved options, to long-lasting replica greenery. Interior vegetation must pass strict fire codes, and ThermaLeaf® greenery ensures fire code compliance as the safest commercially available foliage - that means complete design flexibility with guaranteed feasibility.

#### PRESERVED GREENERY

Preserved greenery maintains the appearance of live plants with less ongoing maintenance. While not every plant can be preserved, certain fronds and reindeer moss remain incredibly popular choices.